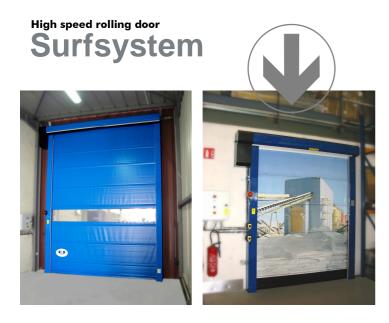

## A wide range of colors and solutions to meet all your expectations :

- 15 panel colors available as standard
- Your logo or picture printed on the door panel \*
- Frame powder coated ( RAL color on choice )
- Horizontal vision panel \*
- Every possible opening actuators manual or automatic
  - Push button, pullswitch, remote control...
  - Radars, photo cells, induction loop...
- ullet In corridor installation, in front of a fire door installation  $^*$

A large choice of colors is available to integrate Surfsystem to your environment