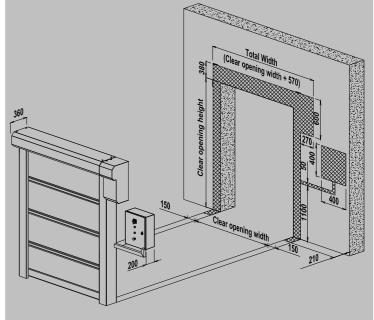

## Up to 4m x 4m! Great adaptablity

- Free standing steel frame
- Compact header
- Many possibilities

**Engine** 

2 speed three-phase 380V 0,37/0,55 Kw Left or right or frontside

Operating speed

Opening 1 m.s<sup>-1</sup> - Shutting 0,49 m.s<sup>-1</sup>

Control panel

Industrial control Steel case (w) 400 x (h) 400 x (d) 200 IP 65 protection class

Wind load

Class 2 to 3 (interior door)

\* Optional equipment