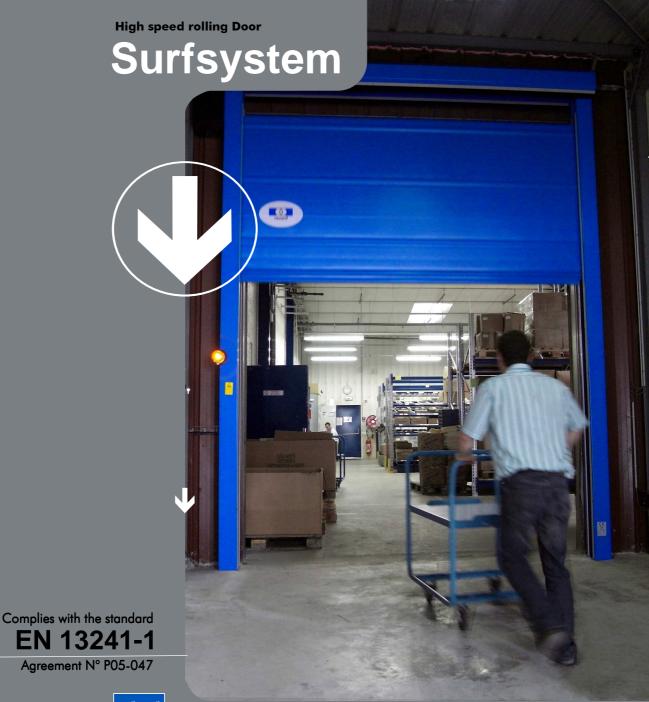

CE

The steel rolling door

- The Surfsystem has been designed to be installed where other doors won't:
  - Freestanding frame, to install Surfsystem anywhere you need it.
  - Dimensions up to 4m x 4m, to meet all your needs.
  - A solid steel structure, to resist to any environment.

With Surfsystem record takes the high speed rolling door to a new level