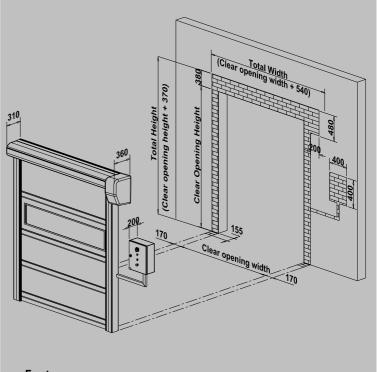

#### Up to 3m x 3m ! The supermarket reference

•Corrosion free aluminum structure •Low 380 mm headroom •The best looking door on the market

Engine

2 speed three-phase 380V 0,18/0,25 Kw Left or right side

Operating speed Opening 1 m.s<sup>-1</sup> - Shutting 0,49 m.s<sup>-1</sup>

<u>Control panel</u>

Industrial control Steel case (w) 400 x (h) 400 x (d) 200 IP 65 protection class

Wind load

Class 1 (interior door)