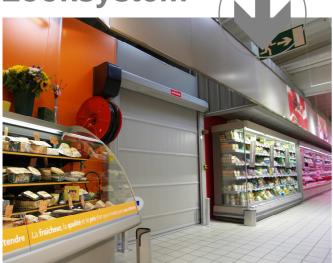

A nice and friendly design

Looksystem is nowadays the technological answer for intense traffic management. It has been designed with three goals in mind:

- Innovative, with its full aluminium frame ( corrosion free)
- Friendly, reliable and easy to install

Automatism for pedestrian and industrial traffic management | security | centralized management | maintenance | special solutions

• Nice, with its modular structure and its cover hiding the silent mechanism

With Looksystem record truly innovates in the supermarket/hypermarket world





### High speed rolling door Looksystem



# A simple and sturdy door designed for heavy traffic :

- Presence detection assured by a double row of safety cells.
- Twin speed motor- up speed 1 m .s<sup>-1</sup> down speed 0.49 m.s<sup>-1</sup>
- Industrial control panel with heavy duty PLC and contactors
- Door panel assembled by ultrasonic welding
- Prestressed polyester fabric 670g/m<sup>2</sup> laminated both sides with PVC.

## A wide range of colors and solutions to meet all your expectations :

- 15 panel colors available as standard
- Your logo or picture printed on the door panel \*
- Frame powder coated (RAL color on choice)
- Horizontal vision panel \*
- Every possible opening actuators manual or automatic
  - Push button, pullswitch, remote control...
  - Radars, photo cells, induction loop...

#### People and building