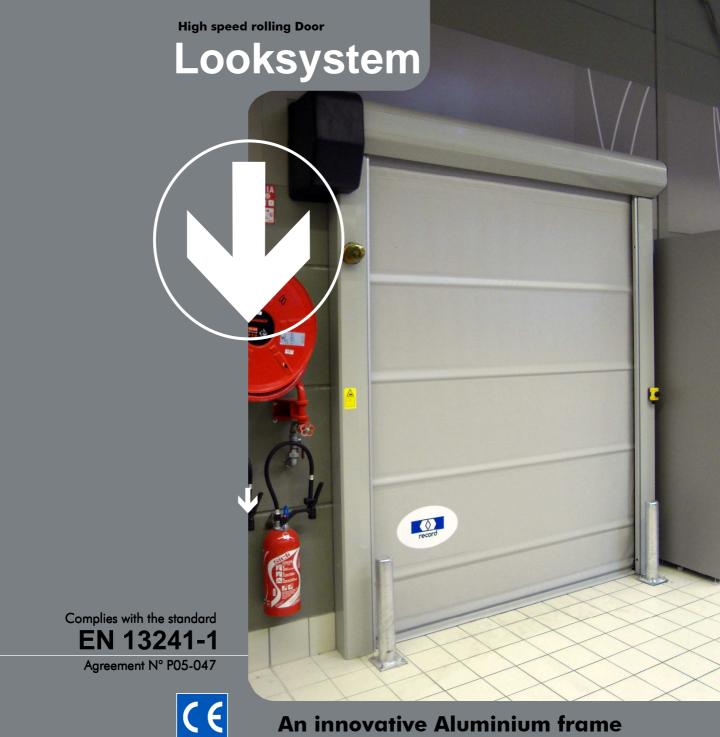

A nice and friendly design

Looksystem is nowadays the technological answer for intense traffic management. It has been designed with three goals in mind:

- Innovative, with its full aluminium frame ( corrosion free)
- Friendly, reliable and easy to install

### High speed rolling door Looksystem

#### People and building safety :

- Extra people safety :
  - Safety edge \*
  - Infrared detection\*, light barriers\*
  - Laser detection \*
- Product complies with standard EN 13241-1
  Electomagnetic compatibility directive compliance
  IP 65 Control panel
- Emergency openings :
  - Containment pin \*
  - Shoulder high crank handle \*