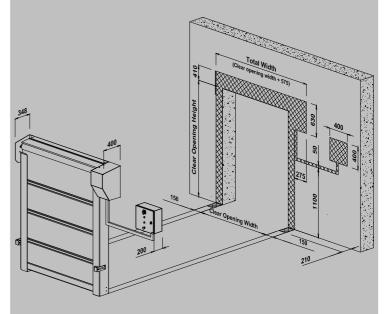

## Up to 3,5m x 3,5m ! Food industry

- Stainless steel structure
- Designed for frequent cleaning

**Engine** 

2 speed three-phase 380V 0,37/0,55 Kw Left or right or frontside

Operating speed

Opening 1 m.s<sup>-1</sup> - Shutting 0,49 m.s<sup>-1</sup>

Control panel

Industrial control Polyester casing (w) 400 x (h) 400 x (d) 200 IP 66 protection class

Wind load

Class 2 (interior door)

\* Optional equipment