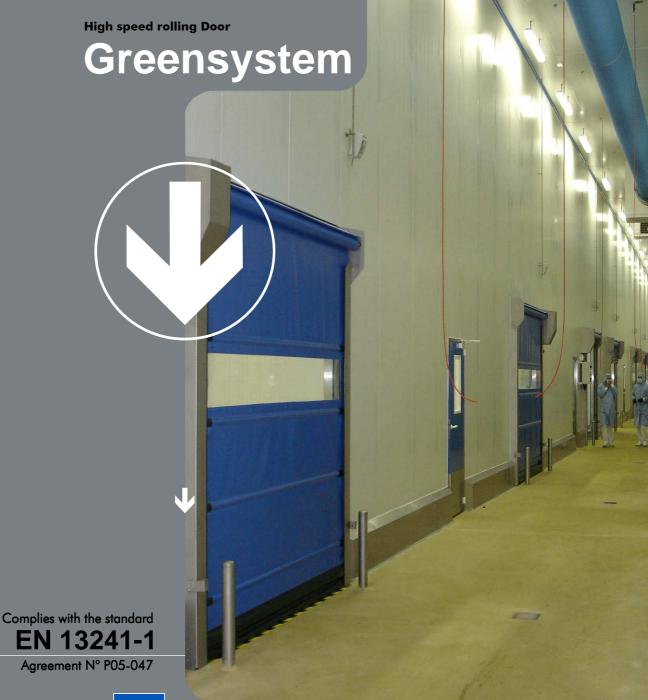

CE

The clean rolling door

The Greensystem has been designed to answer the new constraints of the food processing industry. It will isolate a controlled area from a passageway while keeping a smooth flow of people and vehicles. The design of its structure which allow the evacuation of water, the choice of the materials and the accessibility of the sideways will guarantee you an easy cleaning with water jet and chlorinated products.

## A simple and sturdy door for the food industry:

- The open structure of the Greensystem is designed to be completely washed down (waterproof elements, no water retention)
- Complete stainless steel structure
- Presence detection assured by a double row of safety cells.
- Twin speed motor—up speed 1 m .s<sup>-1</sup> down speed 0.49 m.s<sup>-1</sup>
- Industrial control panel with heavy duty PLC and contactors
- Door panel assembled by ultrasonic welding entirely sealed
- Prestressed polyester fabric 670g/m² laminated both sides with PVC.