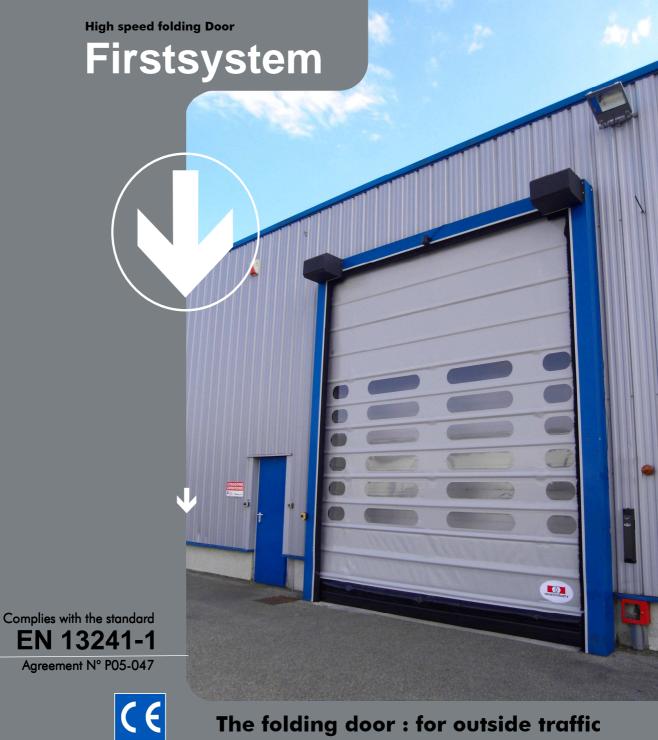

The folding door: for outside traffic

Instant profitability for this simple and sturdy door that will accelerate your performance. The Record Firstsystem door seals your openings and provides you great thermal and phonic insulation at the same time. Fast and secure, the Firstsystem will never let you down.

## A simple and sturdy door adapted to industrial constraints:

- Industrial steel frame 25/10.
- Twin motor fail protection.
- Presence detection assured by a double row of safety cells.
- Twin speed motors— up speed 1 m .s<sup>-1</sup> down speed 0.49 m.s<sup>-1</sup>
- Industrial control panel with heavy duty PLC and contactors
- Door panel assembled by ultrasonic welding
- Prestressed polyester fabric 670g/m² laminated both sides with PVC.