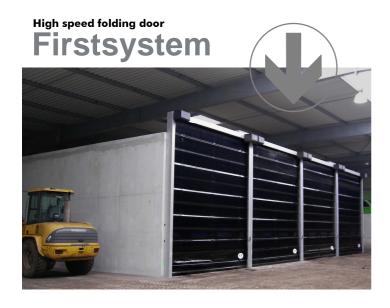

Up to 6 m x 6 m! Interior - Exterior

- Self standing steel frame
- Twin motorization
- Wind load up to class 5

**Engine** 

2 speed three-phase 380V 0,37/0,55 Kw up to 1,1/2,2 Kw 2 engines on front side

Operating speed