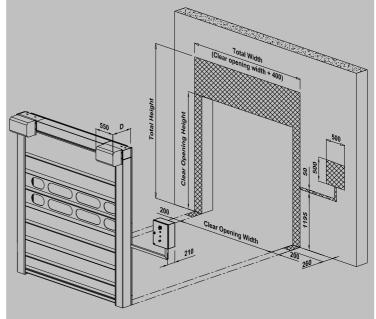

Up to 6 m x 6 m! Interior - Exterior

- Self standing steel frame
- Twin motorization
- Wind load up to class 5

**Engine** 

2 speed three-phase 380V 0,37/0,55 Kw up to 1,1/2,2 Kw 2 engines on front side

Operating speed

Opening 1 m.s<sup>-1</sup> - Shutting 0,49 m.s<sup>-1</sup>

Control panel

Industrial control Steel casing (w) 500 x (h) 500 x (d) 200 IP 65 protection class

Wind load

Class 4 or 5 (depending on dimensions)